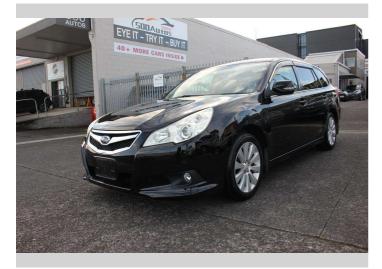

## 2010 Subaru LEGACY WAGON 4WD 2.5i L package

Body Style

Odometer **77,000 km** 

Engine

2500 cc

Fuel Type

Transmission

Petrol

Auto

Wheels

VIN

Interior

Safety

\_

Station Wagon

Reg No. PEH917 Ext Colour Black History -Seats -CO2 Emissions ★ ★ ☆ ☆ ☆ 213 grams/km Energy Economy

Stock ID: 3151

\$9,480

finance